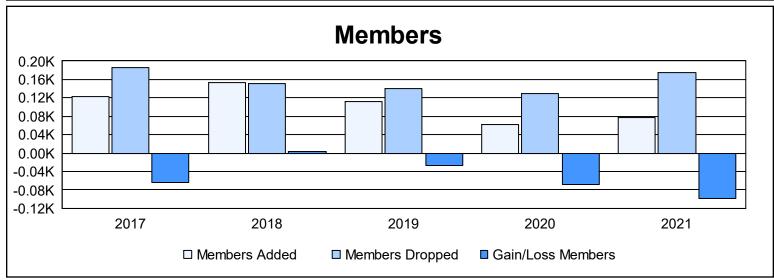

District 25 B As of June 2021 Cumulative

| Year      | New<br>Clubs | Dropped<br>Clubs | Gain/<br>Loss<br>Clubs | New<br>Members | Charter<br>Members | Reinstate<br>Members | Transfer<br>Members | Total<br>Member<br>Added | Total<br>Members<br>Dropped | Gain/<br>Loss<br>Members |
|-----------|--------------|------------------|------------------------|----------------|--------------------|----------------------|---------------------|--------------------------|-----------------------------|--------------------------|
| 2016-2017 | 1            | 3                | -2                     | 87             | 22                 | 5                    | 8                   | 122                      | 186                         | -64                      |
| 2017-2018 | 0            | 3                | -3                     | 131            | 7                  | 4                    | 12                  | 154                      | 150                         | 4                        |
| 2018-2019 | 0            | 2                | -2                     | 102            | 2                  | 4                    | 5                   | 113                      | 141                         | -28                      |
| 2019-2020 | 0            | 0                | 0                      | 46             | 0                  | 9                    | 6                   | 61                       | 130                         | -69                      |
| 2020-2021 | 0            | 1                | -1                     | 53             | 0                  | 7                    | 17                  | 77                       | 176                         | -99                      |
| Average   | 0            | 2                | -2                     | 84             | 6                  | 6                    | 10                  | 105                      | 157                         | -51                      |